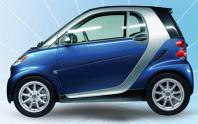

## DDD FOUNDATION SMART CAR

## FEATURING A 2013 SMART CAR BLUE PASSION COUPE

Color: Blue, 4Year, 50,000 Mile Warranty, 34 city Up to 45 Mpg Highway, Power Windows, Mirrors, Locks Remote Keyless Entry, AM/FM1, FM2, Aux/USB Ports 3 Cylinder/1 Liter Engine, 70 Horse Power Top Speed of 95Mph

## Only 2000 Tickets Sold Winner need not be present

\$60 per Ticket

Drawing will be held on January 27, 2013 Must be 21 and a US citizen Vehicle may not be redeemed for cash Car Valued at over \$15,000 For official rules go to www.dddfoundation.org